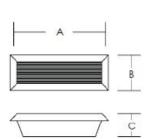

Power Factor >0.9

Base Extruded aluminium profile

**Louvre** Die cast aluminium

**Finish** Exterior grade polyester powdercoat

Fixings 4 x torsion springs
Dimensions 240 (A) x 85 (B) x 75 (C)

Cut out 230mmx 65mm