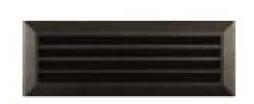

## Zee Light Louvre Internal, Recessed Plaster Luminaire

## Description

**Zee Light:** This stylish little fixture was specially

designed to illuminate interior corridor walkways, offering adequate amount of lighting to see where one is walking without

harsh excessive lighting.

Its shallow depth allows it to fit into tight wall or ceiling cavities. Having 4 torsion springs gives it the resilience to hold itself

into plasterboard.